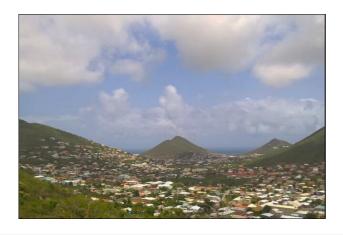

## Remarks

Vacant land lot size: 13358 sq feet or 1241 sq meters of Geographical survey: Gently sloping hillside land in South Reward with paved access road.

Terrace facing serene ocean views overlooking St Peter's Basin with sunrises over the horizon.

Neighborhood:

Absolute privacy; the surrounding area is not heavily developed. A 2 story single family dwelling adjacent to the land and a one level single family home across the street are the only neighboring properties for this South Reward land.