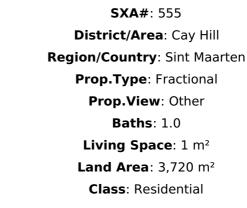

#### SXA# 555

Cay Hill **9** Sint Maarten

MLS# 1151131

Fractional

Pooja Nanwani

Manager/Senior Sales Agent

# Remarks

Cay Hill Commercial Centre For Lease

A new commercial plaza; newly built and available for long commercial lease with double-storey business use facilities.

Two levels of commercial space Total Size: 3720m2 Ground Level Size: 1602m2